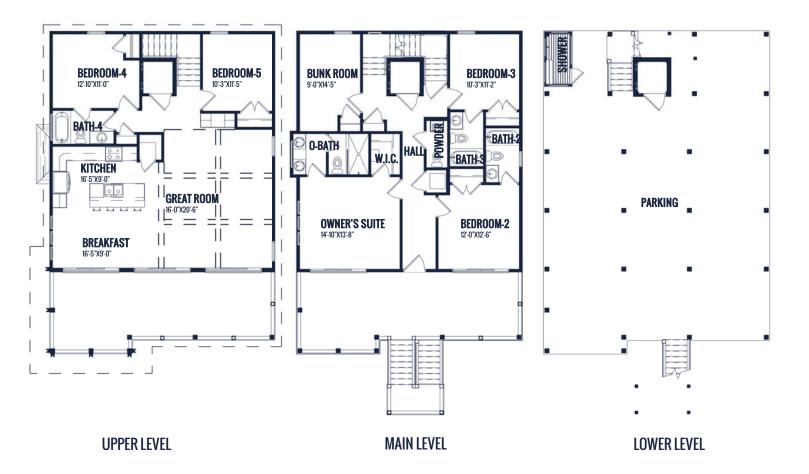

## FLOOR PLAN: PELICAN

## Specs:

Bedrooms: 6

Bathrooms: 4.5

Square Footage: 2,338 Sq.Ft.
First Level: 1,172 Sq.Ft.
Second Level: 1,166 Sq.Ft.
Width 33'-0"

Depth: 47'-4"

## Options Shown:

- Ask About Our Customizing Plan Option
- Ask About Lower Level Storage Options

Watercolors, illustrations, and floor plans are for marketing purposes only and are subject to change at builder's discretion. Square footage is outside veneer and should be independently verified. This is not a legal document.

## FLOOR PLAN: PELICAN

Watercolors, illustrations, and floor plans are for marketing purposes only and are subject to change at builder's discretion. Square footage is outside veneer and should be independently verified. This is not a legal document.