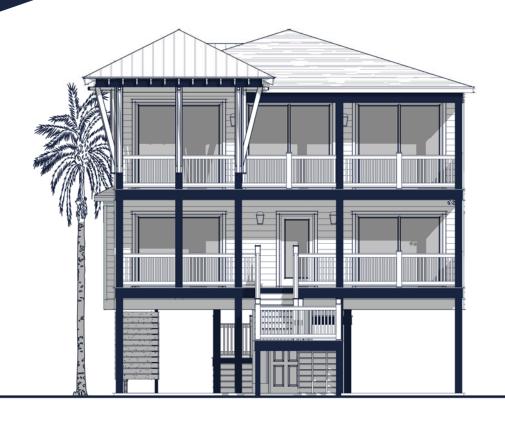

## FLOOR PLAN: PELICAN

## Specs:

Bedrooms: 6

Bathrooms: 4.5

Square Footage: 2,338 Sq.Ft.
First Level: 1,172 Sq.Ft.
Second Level: 1,166 Sq.Ft.
Width 33'-0"

Depth: 47'-4"

## Options Shown:

- Ask About Our Customizing Plan Option
- Ask About Lower Level Storage Options

Watercolors, illustrations, and floor plans are for marketing purposes only and are subject to change at builder's discretion. Square footage is outside veneer and should be independently verified. This is not a legal document.