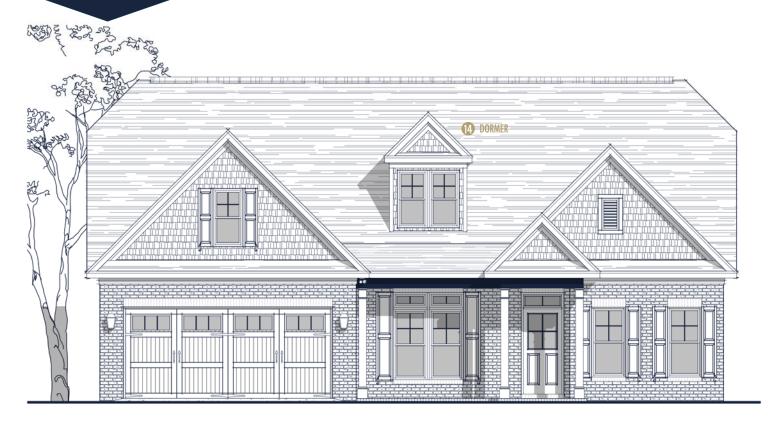

## FLOOR PLAN: LILY TRANSITIONAL

| C | n | Δ | CS | ٠ |
|---|---|---|----|---|
| U | ν | C | υJ |   |

Bathrooms:

Bedrooms: 3

Square Footage: 2,142 Sq.Ft.

2

First Level: 2,142 Sq.Ft.

Width: 48'-8"

Depth: 65'-4"