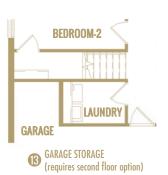

- Greatroom Built-ins
- Greatroom Tray w/ Coffered Ceiling (not available with second floor options)
- Laundry Sink
- Bedroom 2 Ensuite Bath
- (B) Garage Storage (requires second floor option)
- Ormers
- Triple Window
- Twin Window