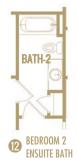

- Greatroom Built-ins
- Greatroom Tray w/ Coffered Ceiling (not available with second floor options)
- Laundry Sink
- Bedroom 2 Ensuite Bath
- (B) Garage Storage (requires second floor option)
- Ormers
- Triple Window
- Twin Window