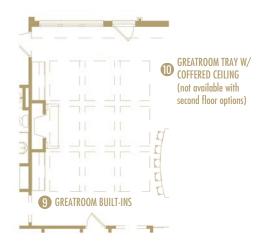

- Greatroom Built-ins
- Greatroom Tray w/ Coffered Ceiling (not available with second floor options)
- Laundry Sink
- Bedroom 2 Ensuite Bath
- (B) Garage Storage (requires second floor option)
- Ormers
- Triple Window
- Twin Window