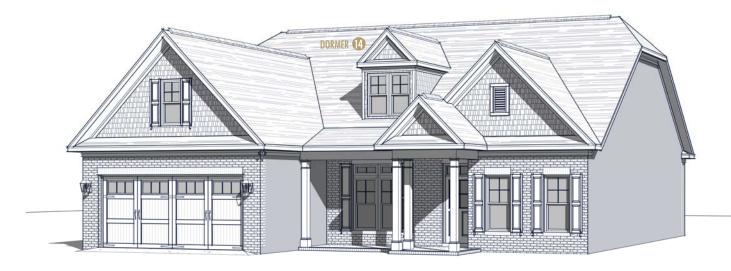

## FLOOR PLAN: LILY TRANSITIONAL

| C | n | Δ | CS | ٠ |
|---|---|---|----|---|
| U | ν | C | υJ |   |

Bathrooms:

Bedrooms: 3

Square Footage: 2,142 Sq.Ft.

2

First Level: 2,142 Sq.Ft.

Width: 48'-8"

Depth: 65'-4"

## Options Shown:

- Covered / Screened in Porch
- 2 Sunroom (Adds 157 Sq.Ft.)
- 3'-0" Wider Garage w/ Two Doors
- 4 2'-0" Garage Extension
- Second Floor Layout 'A' (Adds 613 Sq. Ft.)
- 6 Second Floor Layout 'B' (Adds 878 Sq. Ft.)
- Second Floor Bath
- Owners Bath Luxury Layout

- Greatroom Built-ins
- Greatroom Tray w/ Coffered Ceiling (not available with second floor options)
- Laundry Sink
- Bedroom 2 Ensuite Bath
- (B) Garage Storage (requires second floor option)
- Ormers
- Triple Window
- Twin Window