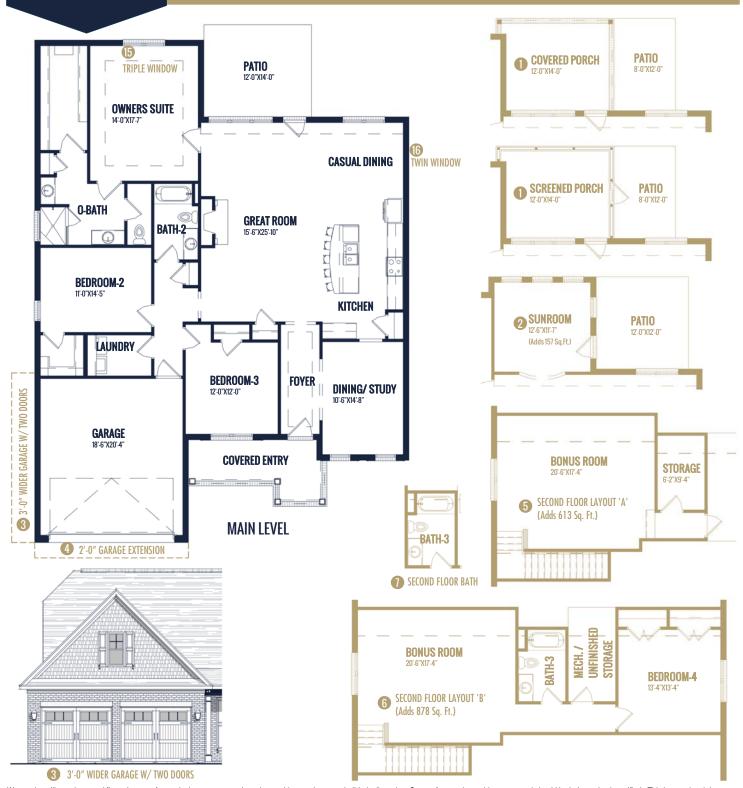

## FLOOR PLAN: LILY TRANSITIONAL

| C | n | Δ | CS | ٠ |
|---|---|---|----|---|
| U | ν | C | υJ |   |

Bathrooms:

Bedrooms: 3

Square Footage: 2,142 Sq.Ft.

2

First Level: 2,142 Sq.Ft.

Width: 48'-8"

Depth: 65'-4"

## Options Shown:

- Covered / Screened in Porch
- 2 Sunroom (Adds 157 Sq.Ft.)
- 3'-0" Wider Garage w/ Two Doors
- 4 2'-0" Garage Extension
- Second Floor Layout 'A' (Adds 613 Sq. Ft.)
- 6 Second Floor Layout 'B' (Adds 878 Sq. Ft.)
- Second Floor Bath
- Owners Bath Luxury Layout

- Greatroom Built-ins
- Greatroom Tray w/ Coffered Ceiling (not available with second floor options)
- Laundry Sink
- Bedroom 2 Ensuite Bath
- (B) Garage Storage (requires second floor option)
- Ormers
- Triple Window
- Twin Window