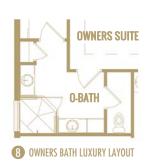

## Options Shown:

- Covered / Screened in Porch
- 2 Sunroom (Adds 157 Sq.Ft.)
- 3'-0" Wider Garage w/ Two Doors
- 4 2'-0" Garage Extension
- Second Floor Layout 'A' (Adds 613 Sq. Ft.)
- 6 Second Floor Layout 'B' (Adds 878 Sq. Ft.)
- Second Floor Bath
- Owners Bath Luxury Layout